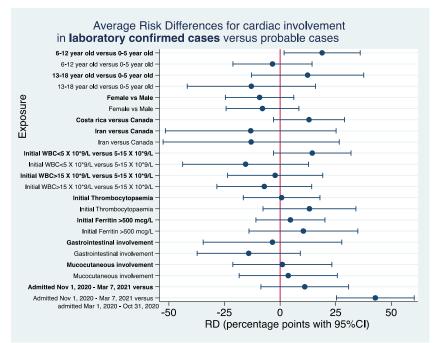

Supplementary Figure 6 – Cardiac involvement stratified analysis in 106 confirmed and 126 probable cases of children admitted to hospital with MIS-C

Methodological note: Differences between the groups (confirmed versus probable) are not estimated and their difference cannot be purely inferred by comparison of the stratum specific estimates to the null (cf Gelman A, Stern H. The difference between "significant" and "not significant" is not itself statistically significant. Am Stat 2006; 60:328–331.) It also needs to be recognized that uncertainty is high (cf. wide confidence intervals), due to small sample sizes of the stratified groups.